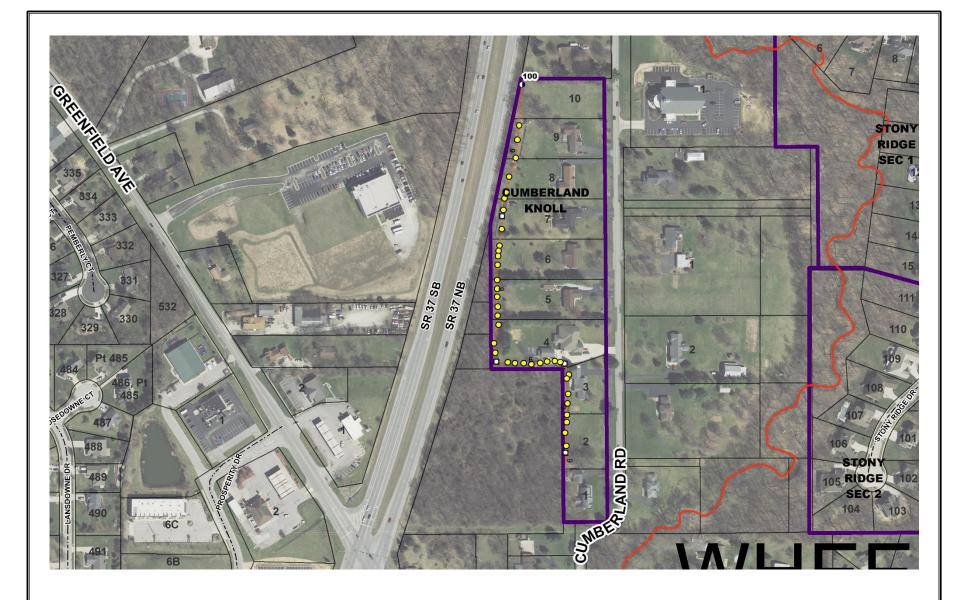

## Map Correction-Field Verification

**Drain Number: #349** 

Drain Length: 1385

Drain Name: Cumberland Knoll

Change +/-: +36

Date: 07-27-2016

New Length: 1421

Verified By: SAB, SLM

Notes & Sketch: WO-2016-00234

Drain was located using GPS and Risers set. See the attached map for further detail.

Suzanne L. Mills **GIS Specialist** 

This map was compiled by the Hamilton County Surveyor's

## STONY CREEK D.A. Cumberland Knoll Arm

Printing Date: 07/27/2016
Prepared By: Suzanne Mills, GISP
Hamilton County Surveyor's Office
One Hamilton County Square, Ste 188
Noblesville, IN 46060
317-776-8495